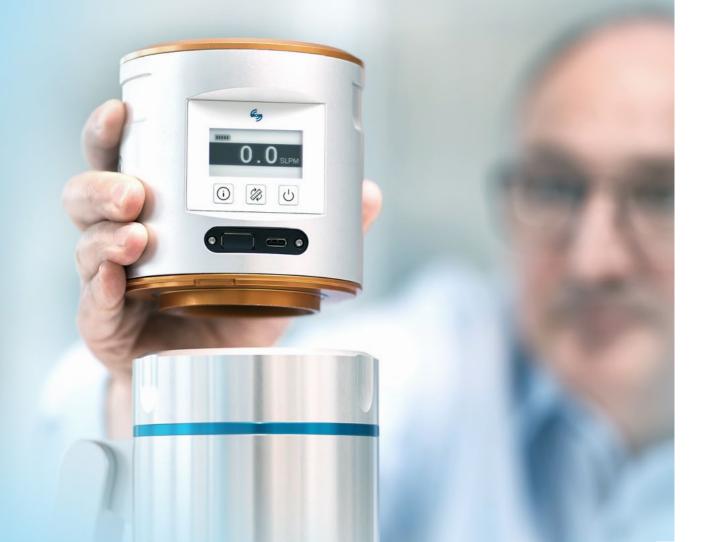

# PRECISION IN YOUR HANDS.

MAS-100 Regulus: Digital anemometer for air flow calibration of MAS-100 air samplers.

The MAS-100 Regulus® digital anemometer enables you to calibrate and adjust the air flow of most MAS-100 instruments. It displays exact values for volumetric air flow or standard liters per minute (SLPM) compensated for ambient temperature and pressure. It is the most important tool for certified service providers of MAS-100 air samplers and is used worldwide by customers who want to calibrate their instruments on their own.