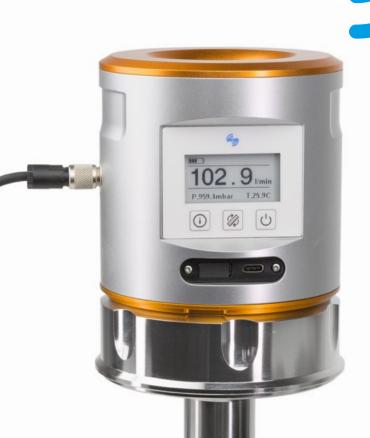

The MAS-100 Regulus® digital anemometer enables you to calibrate and adjust the air flow of most MAS-100 instruments. It displays exact values for volumetric air flow or standard liters per minute (SLPM) compensated for ambient temperature and pressure. It is the most important tool for certified service providers of MAS-100 air samplers and is used worldwide by customers who want to calibrate their instruments on their own.

#### **TECHNICAL SPECIFICATIONS**

- Air flow according to calibration range 50 - 300 L/min or 90 - 110 L/min
- Air flow accuracy from 50 to 200 L/min
   ± 1 L/min, above 200 up to 300 L/min
   ± 1.5 L/min
- Temperature accuracy ± 0.4 °C (res. 0.1 °C)
- Pressure accuracy ± 5 mbar (res. 0.1mbar)
- Dimensions diameter 11cm, height 11.5cm, weight 1.2kg
- Altitude 0 3000 m above sea level
- Operating temperature +15°C to +30°C
- Battery 9 V DC (6LR61)