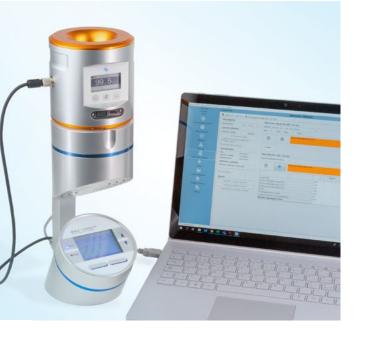

# IT'S THAT EASY

MAS-100 microbial air samplers are known for their ease of use. The MAS-100 Regulus fits well into the product line with its user-friendly operation. Compatible with most current air samplers, automatic calibration and adjustment is supported by the browser-based sampler firmware or the PC-based Communication & Calibration (C&C) software. The anemometer air flow is recorded and automatically compared to the air sampler's specification. If necessary, the sampler air flow is adjusted. At the end of the process, the software generates printable 'as found' and 'as left' calibration certificates.