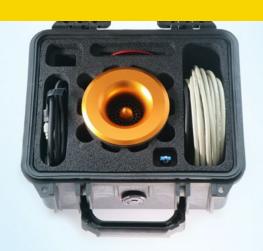

The MAS-100 Regulus® digital anemometer enables you to calibrate and adjust the air flow of most MAS-100 instruments. It displays exact values for volumetric air flow or standard liters per minute (SLPM) compensated for ambient temperature and pressure. It is the most important tool for certified service providers of MAS-100 air samplers and is used worldwide by customers who want to calibrate their instruments on their own.

#### **DESIGNED TO LAST**

MAS-100 air samplers are used worldwide under the most diverse conditions which is why the calibration device has been engineered for intensive use. The instrument is specified for hundreds of calibrations, manufactured from robust anodized aluminium and protected by a sturdy case for transportation.

### IN THE BOX

- MAS-100 Regulus
- Calibration cables
- 10 m extension cable for MAS-100 Iso air samplers
- Calibration certificates issued by MBV's own ISO 17025 accredited calibration laboratory
- USB stick with safety data sheet and all manuals
- Disc to calibrate air samplers equipped with EasyClean bases (MAS-100 VF and MAS-100 Iso)